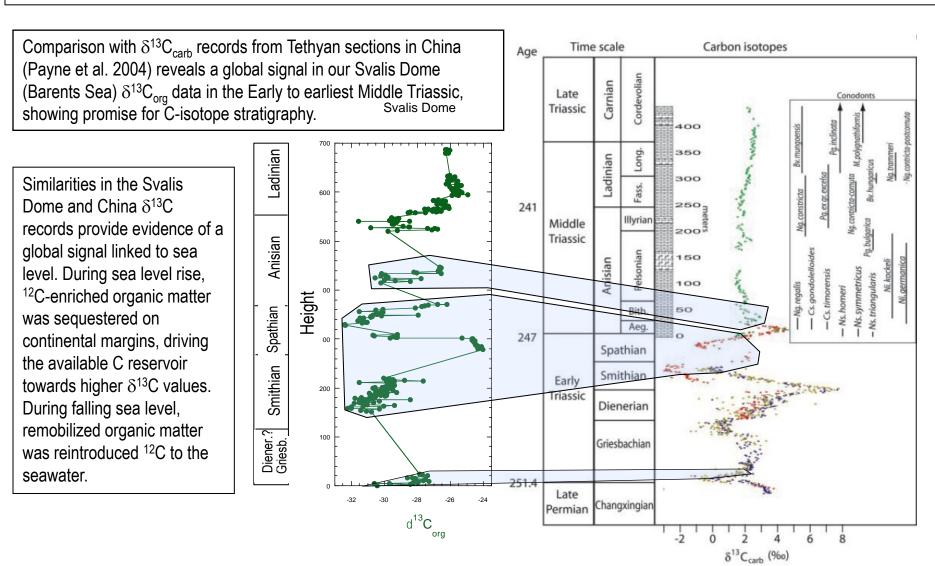

## Constructing global $\delta^{13}C_{carb}$ and $\delta^{13}C_{orq}$ reference curves for the Triassic

Miriam Katz (PI), David Mosher (graduate student). Samantha Langton (post-doc); Collaborators: D. Kent (Rutgers U.), G. Muttoni (U. of Milan), Atle Mørk (SINTEF Petroleum Research, & Norwegian U. of Sci. & Tech.), A. Milligan (Oregon State U.), Linda Godfrey (Rutgers U.), Manuel Rigo (U. degli Studi di Padova)



In the second year of research on this project, we are completing isotopic studies on the inorganic bulk sediments. All samples have been crushed and await analysis at Rutgers University. Data analysis and results will be presented at a national meeting, and I anticipate that results will be submitted in 2 manuscripts for journal publication by the end of the year.